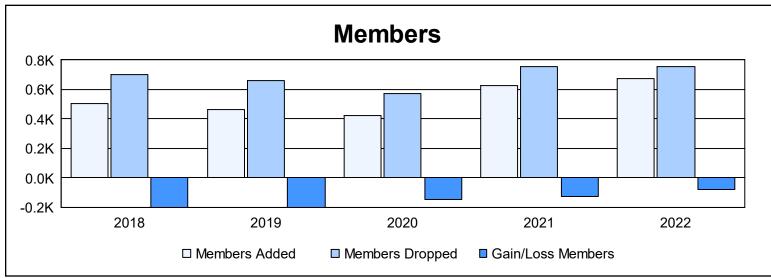

| Year      | New<br>Clubs | Dropped<br>Clubs | Gain/<br>Loss<br>Clubs | New<br>Members | Charter<br>Members | Reinstate<br>Members | Transfer<br>Members | Total<br>Member<br>Added | Total<br>Members<br>Dropped | Gain/<br>Loss<br>Members |
|-----------|--------------|------------------|------------------------|----------------|--------------------|----------------------|---------------------|--------------------------|-----------------------------|--------------------------|
| 2017-2018 | 2            | 5                | -3                     | 410            | 52                 | 25                   | 19                  | 506                      | 704                         | -198                     |
| 2018-2019 | 1            | 7                | -6                     | 383            | 32                 | 16                   | 30                  | 461                      | 659                         | -198                     |
| 2019-2020 | 1            | 6                | -5                     | 355            | 25                 | 20                   | 26                  | 426                      | 573                         | -147                     |
| 2020-2021 | 5            | 8                | -3                     | 440            | 134                | 44                   | 12                  | 630                      | 754                         | -124                     |
| 2021-2022 | 5            | 8                | -3                     | 492            | 120                | 46                   | 18                  | 676                      | 753                         | -77                      |
| Average   | 3            | 7                | -4                     | 416            | 73                 | 30                   | 21                  | 540                      | 689                         | -149                     |