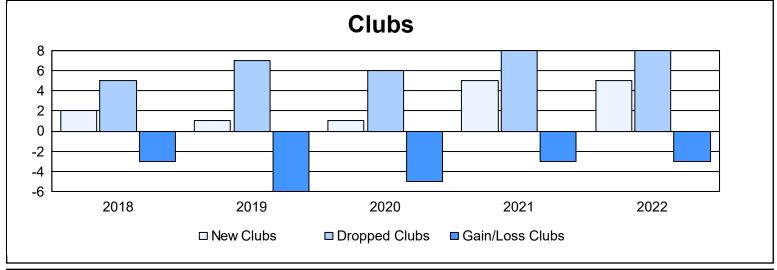

| Year      | New<br>Clubs | Dropped<br>Clubs | Gain/<br>Loss<br>Clubs | New<br>Members | Charter<br>Members | Reinstate<br>Members | Transfer<br>Members | Total<br>Member<br>Added | Total<br>Members<br>Dropped | Gain/<br>Loss<br>Members |
|-----------|--------------|------------------|------------------------|----------------|--------------------|----------------------|---------------------|--------------------------|-----------------------------|--------------------------|
| 2017-2018 | 2            | 5                | -3                     | 410            | 52                 | 25                   | 19                  | 506                      | 704                         | -198                     |
| 2018-2019 | 1            | 7                | -6                     | 383            | 32                 | 16                   | 30                  | 461                      | 659                         | -198                     |
| 2019-2020 | 1            | 6                | -5                     | 355            | 25                 | 20                   | 26                  | 426                      | 573                         | -147                     |
| 2020-2021 | 5            | 8                | -3                     | 440            | 134                | 44                   | 12                  | 630                      | 754                         | -124                     |
| 2021-2022 | 5            | 8                | -3                     | 492            | 120                | 46                   | 18                  | 676                      | 753                         | -77                      |
| Average   | 3            | 7                | -4                     | 416            | 73                 | 30                   | 21                  | 540                      | 689                         | -149                     |